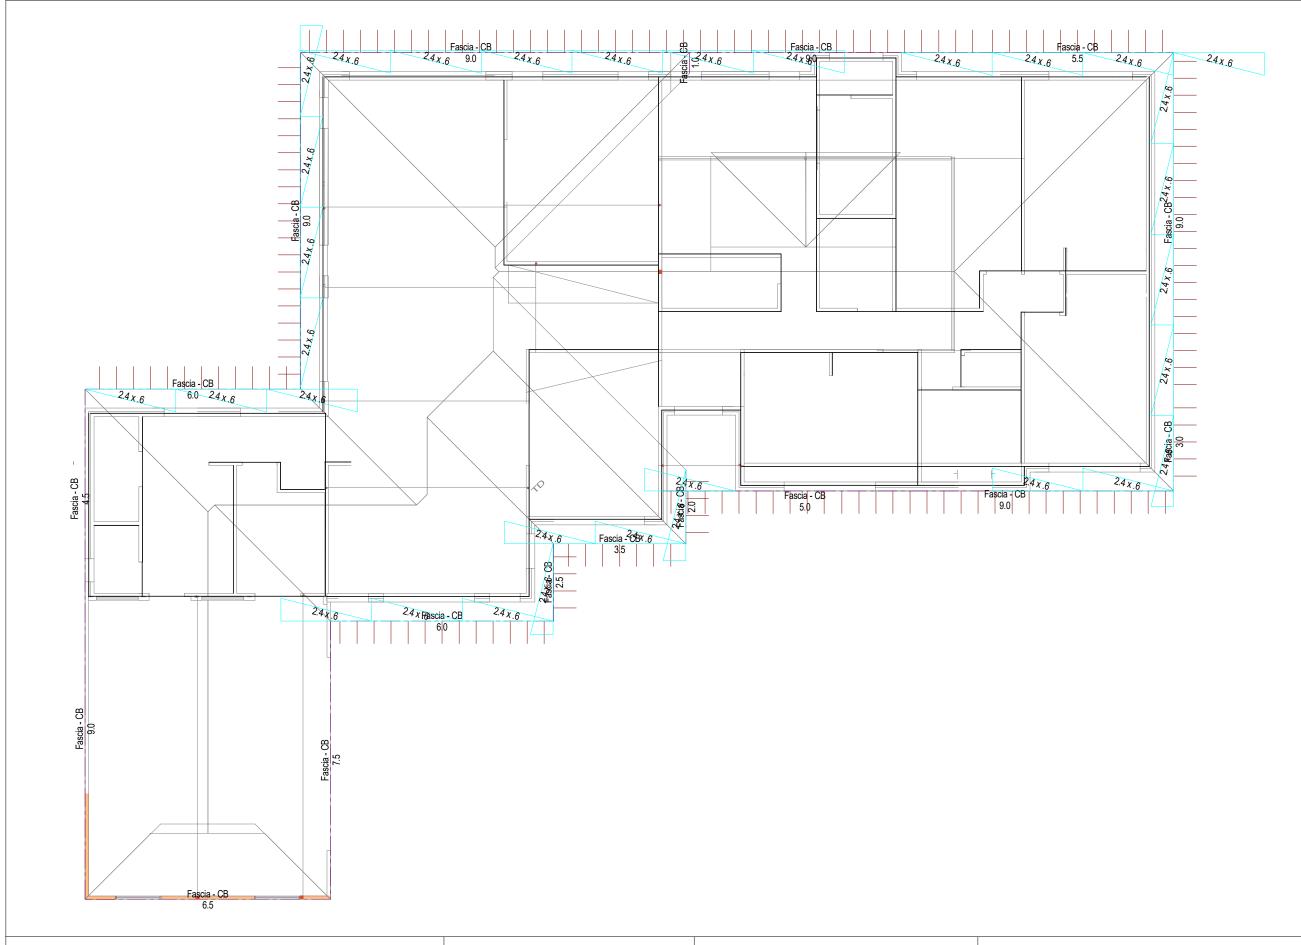

## **EAVES LAYOUT**

| Scale<br>1 = 100  | Roof Pitch<br>28.0000            |
|-------------------|----------------------------------|
| Ceiling Ht 2692.0 | Rafter Cts. Joist Cts<br>900 600 |

Notes:
Our estimates are produced by a highly informed and well educated team that is grounded by real experience. However, due to differing methods in construction, amomalies will occur and it is the client's responsibility to ensure that the quantities produced are correct and conform to the adopted by the desire of the date supplied. build method prior to the release of the data supplied.